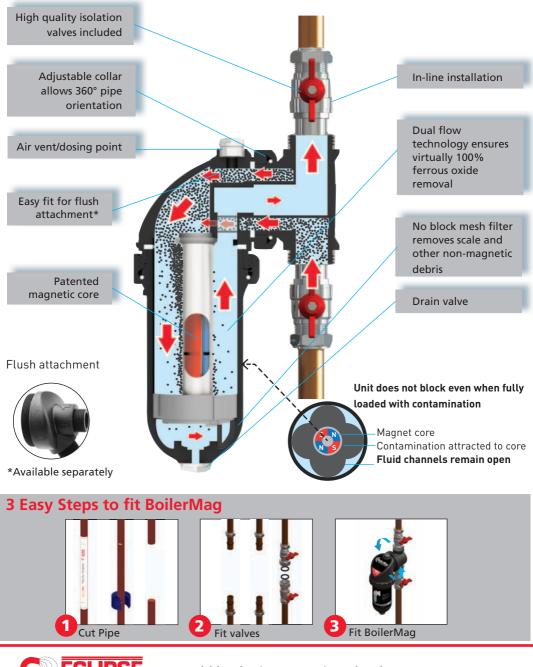

Boilermag incorporates high performance with ease of installation and servicing. Tried and trusted patented magnetic technology ensures virtually 100% of ferrous oxide or magnetite is removed from the system.

## **Premier performance**

- Install/clean in minutes
- Patented magnetic circuit
- Unique dual flow
- Guaranteed no block
- High quality valves
- No block mesh filter
- 360° adjustment
- In-line installation
- Servicing tools included
- Superior collection capacity
- 22mm or 28mm units available
- Easy access for chemical dosing
- System flushing attachment available